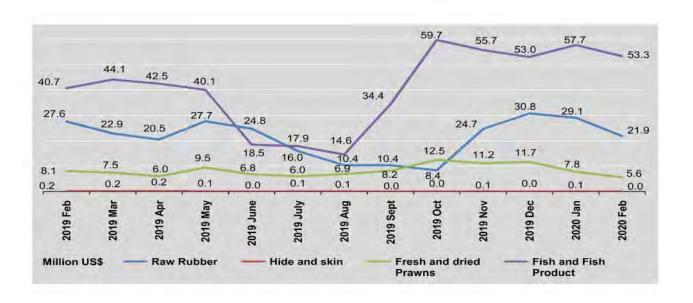

| FY                              | Raw re   | ubber | Hide an  | d skin | Fresh an | A     | Fish an<br>Prod |       |
|---------------------------------|----------|-------|----------|--------|----------|-------|-----------------|-------|
|                                 | Quantity | Value | Quantity | Value  | Quantity | Value | Quantity        | Value |
| 2017-2018                       | 161.9    | 196.4 | 13.4     | 8.2    | 42.3     | 89.8  | 466.0           | 440.4 |
| 2018-2019                       | 206.6    | 263.7 | 5.0      | 2.7    | 25.7     | 100.5 | 475.7           | 443.3 |
| 2019-2020<br>(October-February) | 92.2     | 114.9 | 0.4      | 0.2    | 11.5     | 48.8  | 279.8           | 279.4 |
| 2019                            |          |       |          |        |          |       |                 |       |
| February                        | 22.1     | 27.6  | 0.5      | 0.2    | 1.8      | 8.1   | 44.5            | 40.7  |
| March                           | 18.3     | 22.9  | 0.3      | 0.2    | 1.9      | 7.5   | 51.1            | 44.   |
| April                           | 15.7     | 20.5  | 0.5      | 0.2    | 1.6      | 6.0   | 50.9            | 42.5  |
| May                             | 21.3     | 27.7  | 0.3      | 0.1    | 2.6      | 9.5   | 42.3            | 40.   |
| June                            | 18.6     | 24.8  | #        | #      | 1.6      | 6.8   | 33.2            | 18.5  |
| July                            | 11.8     | 16.0  | 0.2      | 0.1    | 1.3      | 6.0   | 13.9            | 17.9  |
| August                          | 7.6      | 10.4  | 0.1      | 0.1    | 1.3      | 6.9   | 11.3            | 14.6  |
| September                       | 7.7      | 10.4  | 0.1      | #      | 1.7      | 8.2   | 30.1            | 34.4  |
| October                         | 6.6      | 8.4   | 0.1      | #      | 3.2      | 12.5  | 54.6            | 59.   |
| November                        | 20.3     | 24.7  | 0.1      | 0.1    | 2.3      | 11.2  | 52.2            | 55.   |
| December                        | 25.1     | 30.8  | 7        |        | 2.5      | 11.7  | 52.8            | 53.0  |
| 2020                            |          |       |          |        |          | -     |                 |       |
| January                         | 23.2     | 29.1  | #        | 0.1    | 2.0      | 7.8   | 61.8            | 57.   |
| February                        | 17.0     | 21.9  | 0.2      | #      | 1.5      | 5.6   | 58.4            | 53.   |