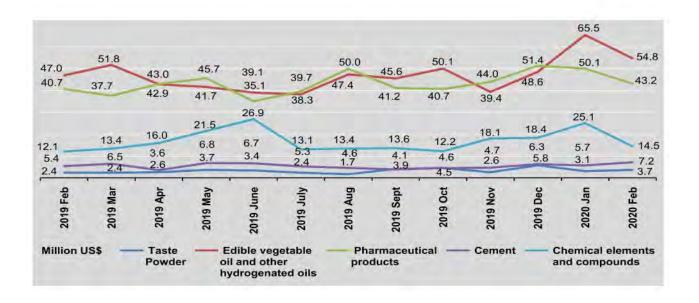

The two main import groups in 2018-2019 were intermediate goods and capital goods. The major products were non-electric machinery and transport equipment, base metals and manufactures, electric machinery and apparatus for capital goods, and refined mineral oil, and artificial and synthetic fabrics for intermediate goods.

The main commodities imported from China were electric machinery and apparatus, base metals and manufactures, non-electric machinery and transport equipment, artificial and synthetic fabrics, and woven and special woven fabrics. Major imports from Singapore were refined mineral oil, non-electric machinery and transport equipment, plastic, chemical elements and compounds, and electric machinery and apparatus.