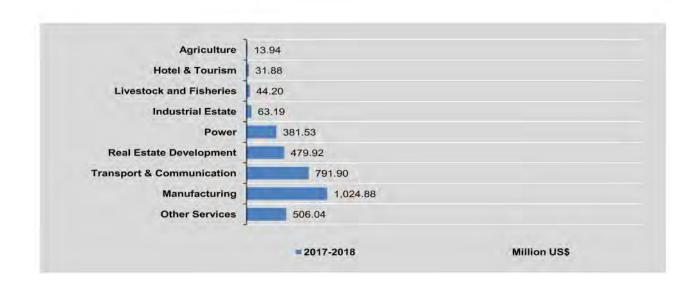

| 1                     |  |
| 2020                            |                            |                       |                            |                       | -                          |                       |                            |                       |  |
| January                         | 34                         | 925.68 *              | *                          |                       | 1                          | 8.95 *                |                            |                       |  |
| February                        | 26                         | 545.86 *              |                            | -                     |                            |                       | -                          |                       |  |



| 345                             | Oil                        | and Gas               | Manu                       | ufacturing            |                            | nsport &<br>nunication | Industrial Estate          |                       |  |
|---------------------------------|----------------------------|-----------------------|----------------------------|-----------------------|----------------------------|------------------------|----------------------------|-----------------------|--|
| FY                              | No. of<br>Enter-<br>prises | Foreign<br>Investment | No. of<br>Enter-<br>prises | Foreign<br>Investment | No. of<br>Enter-<br>prises | Foreign<br>Investment  | No. of<br>Enter-<br>prises | Foreign<br>Investment |  |
| 2017-2018                       | 10