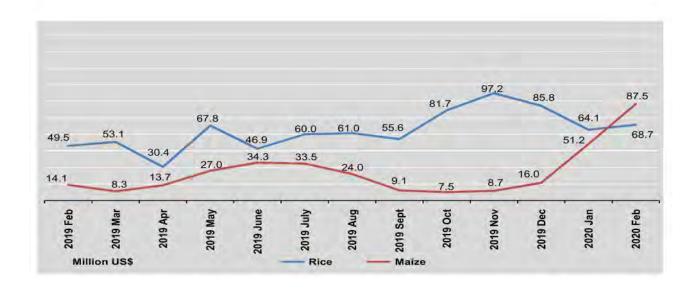

Sources:

Customs Department.
Department of Electric Power Planning.
Myanmar Petroleum Product Enterprise.
Myanmar National Airlines.
Myanmar Airways International.

\* Include Broken Rice

|                                 | Total    | Rice     |         | Maiz     | e     |
|---------------------------------|----------|----------|---------|----------|-------|
| FY                              | Value    | Quantity | Value   | Quantity | Value |
| 2017-2018                       | 16,446.7 | 3,090.0  | 1,051.1 | 1,333.9  | 284.5 |
| 2018-2019                       | 17,060.4 | 2,356.1  | 709.6   | 1,527.9  | 277.2 |
| 2019-2020<br>(October-February) | 7,752.3  | 1,379.4  | 397.5   | 987.0    | 170.9 |
| 2019                            |          |          |         |          |       |
| February                        | 1,368.9  | 161.8    | 49.5    | 72.9     | 14.1  |
| March                           | 1,622.8  | 181.2    | 53.1    | 47.8     | 8.3   |
| April                           | 1,483.3  | 102.6    | 30.4    | 77.7     | 13.7  |
| May                             | 1,508.3  | 234.4    | 67.8    | 157.1    | 27.0  |
| June                            | 1,370.9  | 164.5    | 46.9    | 205.0    | 34.3  |
| July                            | 1,535.7  | 208.3    | 60.0    | 204.3    | 33.5  |
| August                          | 1,446.2  | 203.6    | 61.0    | 150.6    | 24.0  |
| September                       | 1,422.7  | 188.6    | 55.6    | 57.9     | 9.1   |
| October                         | 1,531.2  | 281.4    | 81.7    | 47.0     | 7.5   |
| November                        | 1,799.1  | 340.3    | 97.2    | 54.8     | 8.7   |
| December                        | 1,431.8  | 301.6    | 85.8    | 86.8     | 16.0  |
| 2020                            |          |          |         |          |       |
| January                         | 1,488.2  | 221.4    | 64,1    | 265.3    | 51.2  |
| February                        | 1,502.0  | 234.7    | 68.7    | 533.1    | 87.5  |