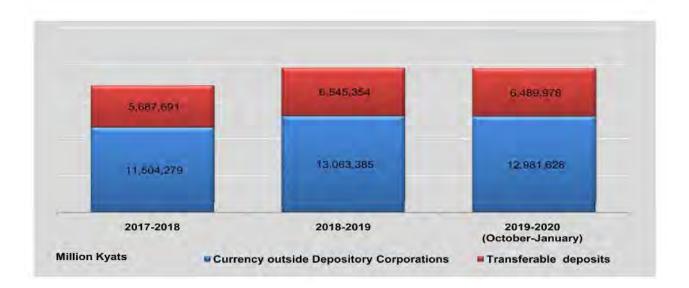

Since 2014-2015, Cement production included State-owned and joint venture.

(Cont'd)

Since January 2012, production data for Alcohol are included in the private sector and joint venture.

Note: 1 sheet = 32 sq ft

| FY                              | Cotton yarn (thousand lb.) | Cotton fabrics<br>(thousand yd.) | Cotton Longyi (Men's)<br>(thousand No.) |
|---------------------------------|----------------------------|----------------------------------|-----------------------------------------|
| 2017-2018                       | 4,252                      | 1,861                            | 141                                     |
| 2018-2019                       | 4,077                      | 1,227                            | 262                                     |
| 2019-2020<br>(October-February) | 1,573                      | 574                              | 40                                      |
| 2019                            |                            |                                  |                                         |
| February                        | 365                        | 134                              | 10                                      |
| March                           | 390                        | 122                              | 15                                      |
| April                           | 319                        | 81                               | 11                                      |
| May                             | 364                        | 40                               | 39                                      |
| June                            | 360                        | 46                               | 57                                      |
| July                            | 362                        | 9                                | 80                                      |
| August                          | 375                        | 85                               | 12                                      |
| September                       | 391                        | 96                               | 14                                      |
| October                         | 280                        | 50                               | 21                                      |
| November                        | 354                        | 149 (r)                          | 5                                       |
| December                        | 369                        | 106                              | 11                                      |
| 2020                            |                            |                                  |                                         |
| January                         | 264                        | 126                              | 2                                       |
| February                        | 306                        | 143                              | 1                                       |