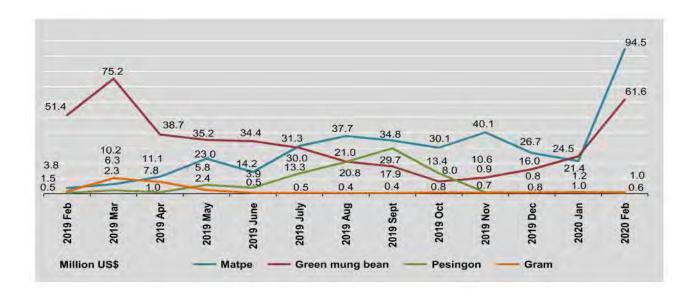

| 144                             | Mat      | ре    | Green mu | ng bean | Pesin    | gon   | Gra      | m     |
|---------------------------------|----------|-------|----------|---------|----------|-------|----------|-------|
| FY                              | Quantity | Value | Quantity | Value   | Quantity | Value | Quantity | Value |
| 2017-2018                       | 489.6    | 205.8 | 319.7    | 252.8   | 206.3    | 66.9  | 56.2     | 28.9  |
| 2018-2019                       | 688.4    | 326.6 | 476.5    | 346.8   | 181.7    | 101.0 | 77.0     | 38.1  |
| 2019-2020<br>(October-February) | 292.8    | 212.8 | 157.5    | 120.7   | 30.8     | 16.9  | 8.9      | 4.3   |
| 2019                            |          |       |          |         |          |       |          |       |
| February                        | 7.4      | 3.8   | 71.9     | 51.4    | 1.1      | 0.5   | 3.4      | 1.5   |
| March                           | 12.4     | 6.3   | 104.2    | 75.2    | 4.8      | 2.3   | 17.0     | 10.2  |
| April                           | 20.2     | 11.1  | 52.3     | 38.7    | 1.9      | 1.0   | 14.7     | 7.8   |
| May                             | 38.2     | 23.0  | 47.1     | 35.2    | 11.0     | 5.8   | 4.9      | 2.4   |
| June                            | 22.4     | 14.2  | 46.7     | 34.4    | 6.7      | 3.9   | 1.2      | 0.5   |
| July                            | 75.8     | 31.3  | 41.0     | 30.0    | 22.8     | 13.3  | 1.9      | 0.5   |
| August                          | 90.6     | 37.7  | 27.5     | 21.0    | 33.3     | 20.8  | 1.8      | 0.4   |
| September                       | 86.5     | 34.8  | 23.4     | 17.9    | 50.5     | 29.7  | 1.4      | 0.4   |
| October                         | 50,9     | 30.1  | 9.7      | 8.0     | 23.2     | 13.4  | 1.4      | 0.8   |
| November                        | 57.8     | 40.1  | 12.9     | 10.6    | 1.6      | 0.9   | 1.5      | 0.7   |
| December                        | 35.3     | 26.7  | 19.8     | 16.0    | 1.7      | 0.8   | 1.8      | 0.6   |
| 2020                            |          |       |          |         |          |       |          |       |
| January                         | 27.1     | 21.4  | 33.0     | 24.5    | 2.4      | 1.2   | 2.6      | 1.0   |
| February                        | 121.7    | 94.5  | 82.1     | 61.6    | 1.9      | 0.6   | 1.6      | 1.0   |