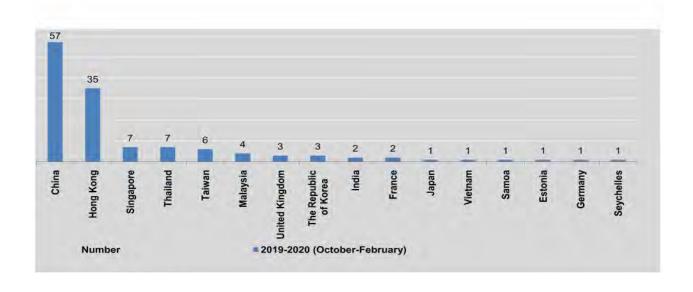

#### DOMESTIC INTEREST RATES

Domestic interest rates were largely stable between March 2019 and February 2020 except small personal loans. The interest rate of small personal loans was reduced from 30% to 28%. The interest rate of Myanmar was 8% per annum for minimum deposit interest rate, 13% per annum for Maximum bank lending rate for secured loans, 16% for unsecured loans and 10% per annum for Central Bank rate.