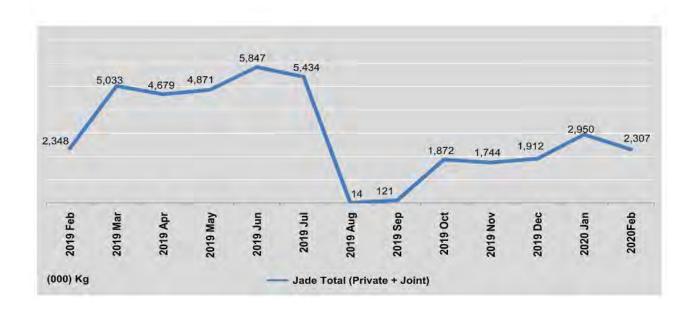

| 1000                            | Jade  | Sug      | ar    | Garme                     | Others  |          |
|---------------------------------|-------|----------|-------|---------------------------|---------|----------|
| FY                              | Value | Quantity | Value | Quantity<br>(thou.number) | Value   | Value    |
| 2017-2018                       | 971.8 | 241.7    | 154.3 | 618,891.1                 | 3,553.7 | 4,085.9  |
| 2018-2019                       | 356.9 | 73.1     | 43.4  | 875,791.4                 | 4,880.0 | 3,688.8  |
| 2019-2020<br>(October-February) | 418.6 | 56.3     | 32.9  | 377,798.9                 | 2,083.6 | 1,484.9  |
| 2019                            |       |          |       |                           |         |          |
| February                        |       | 10.5     | 6.8   | 74,101.5                  | 403.5   | 293.8    |
| March                           | 50.5  | 3.4      | 2.2   | 65,118.6                  | 309.1   | 524.6    |
| April                           | 220.6 | 0.5      | 0.4   | 51,005.5                  | 246.6   | 353.3    |
| May                             | 72.9  | 1.5      | 1.0   | 62,645.7                  | 344.2   | 335.9    |
| June                            | 12.9  | 1.0      | 0.8   | 83,656.5                  | 433.8   | 227.2    |
| July                            | -     | 2.2      | 1.6   | 104,008.8                 | 582.2   | 252.8    |
| August                          |       | 0.2      | 0.1   | 104,797.1                 | 580.5   | 233.6    |
| September                       |       | 4.0      | 2.5   | 76,912.0                  | 476.0   | 241.1    |
| October                         | 275.9 | 3.8      | 2.2   | 66,265.9                  | 384.1   | 252.0    |
| November                        | 134.4 | 20.5     | 12.2  | 69,239.6                  | 388.6   | 333.5    |
| December                        | 8.3   | 18.6     | 10.8  | 75,946.1                  | 428.5   | 333.8    |
| 2020                            | -     |          | 100   | 2                         | -       | 200      |
| January                         | -     | 10.0     | 5.8   | 85,272.6                  | 485.9   | 292.0 (r |
| February                        | - 1   | 3.4      | 1.9   | 81,074.7                  | 396.5   | 273.6    |