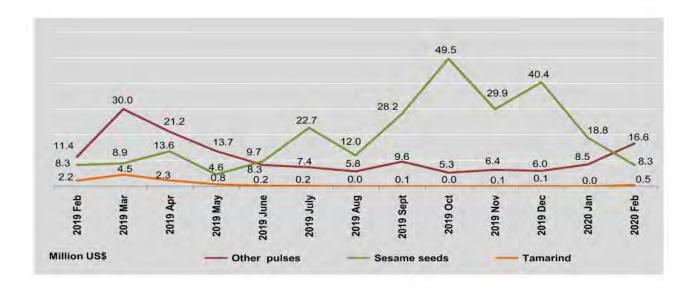

| 20.                             | Other p  | oulses | Sesam    | e seeds  | Oni      | on    | Tama     | rind  |
|---------------------------------|----------|--------|----------|----------|----------|-------|----------|-------|
| FY                              | Quantity | Value  | Quantity | Value    | Quantity | Value | Quantity | Value |
| 2017-2018                       | 130.3    | 80.8   | 103.6    | 129.9    | 39.6     | 12.8  | 23.2     | 10.2  |
| 2018-2019                       | 212.2    | 123.9  | 126.0    | 212.7    | 88.0     | 20.3  | 34.7     | 10.8  |
| 2019-2020<br>(October-February) | 80.8     | 42.8   | 85.5     | 146.9    | 35.5     | 21.2  | 1.5      | 0.7   |
| 2019                            |          |        |          |          |          |       |          |       |
| February                        | 18.8     | 11.4   | 4.5      | 8.3      | 6.9      | 1.2   | 7.4      | 2.2   |
| March                           | 51.1     | 30.0   | 4.9      | 8.9      | 10.7     | 1.8   | 14.2     | 4.5   |
| April                           | 35.3     | 21.2   | 7.7      | 13.6     | 13.2     | 2.4   | 7.6      | 2.3   |
| May                             | 22.2     | 13.7   | 2.6      | 4.6      | 11.8     | 2.2   | 2.5      | 0.8   |
| June                            | 13.0     | 8.3    | 5.5      | 9.7      | 12.1     | 3.1   | 0.7      | 0.2   |
| July                            | 12.4     | 7.4    | 12.7     | 22.7     | 6.4      | 2.0   | 0.4      | 0.2   |
| August                          | 10.1     | 5.8    | 6.8      | 12.0     | 7.2      | 1.9   | 0.1      | #     |
| September                       | 18.3     | 9.6    | 15.5     | 28.2     | 14.6     | 4.1   | 0.1      | 0.1   |
| October                         | 9.3      | 5.3    | 28.3     | 49.5     | 13.0     | 5.1   | 0.1      | #     |
| November                        | 11.4     | 6.4    | 17.1     | 29.9     | 4.4      | 3.1   | #        | 0.1   |
| December                        | 11.9     | 6.0    | 23.8     | 40.4     | 3.6      | 3.4   | 0.2      | 0.1   |
| 2020                            |          |        |          |          |          |       |          |       |
| January                         | 18.6     | 8.5    | 11.3     | 18.8 (r) | 5.1      | 3.4   | #        | #     |
| February                        | 29.6     | 16.6   | 5.0      | 8.3      | 9.4      | 6.2   | 1.2      | 0.5   |