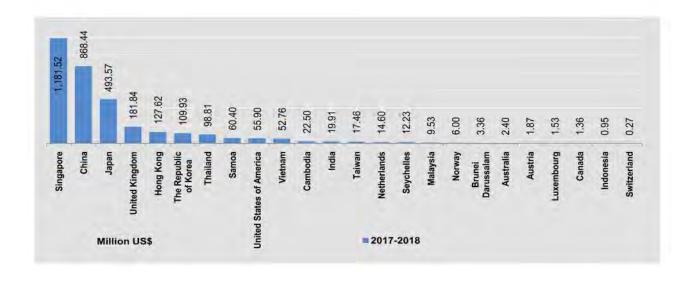

|                       |                            |                       |                            |                       |                            |                       |
| January                         | 8                          | 325.41 *              | 14                         | >                     | 2                          |                       | 2                          | 23.29                 | >                          | -                     |
| February                        | 7                          | 133.77 *              | - 4                        | - 5                   | - 3                        | 0.90 *                | - 1                        | 7.00 *                |                            | 100                   |



|                                 | M                          | alaysia               | Neth                       | nerlands              | Si                         | ngapore               | F                          | rance                 | т                          | hailand               |
|---------------------------------|----------------------------|-----------------------|----------------------------|-----------------------|----------------------------|-----------------------|----------------------------|-----------------------|----------------------------|-----------------------|
| FY                              | No. of<br>Enter-<br>prises | Foreign<br>Investment |
| 2017-2018                       | 3                          | 9.53                  | 1