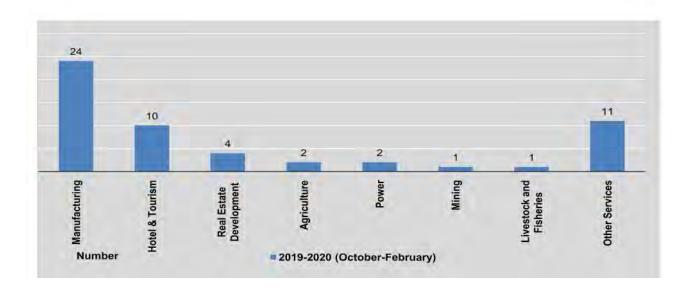

|                            |          |                               |                            |           |                               |
| January                         | -                          | +      | -                             | -                          | +        | -                             | 3                          | 5.78 *    | 21,518.30                     |
| February                        | - 8                        | - P    | -                             |                            |          |                               | 4                          | 0.25      | 10,134.45                     |

<sup>\*</sup> Including the value of increased in investment.

Source: Directorate of Investment and Company Administration.



|                                 |                            | Total                 | Agr                        | iculture              | Livestock                  | and Fisheries         | Mining                     |                       |  |
|---------------------------------|----------------------------|-----------------------|----------------------------|-----------------------|----------------------------|-----------------------|----------------------------|-----------------------|--|
| FY                              | No. of<br>Enter-<br>prises | Foreign<br>Investment |  |
| 2017-2018                       | 175                        | 3,344.77 *            | 5                          | 13.94                 | 9                          | 44.20 *               | 14