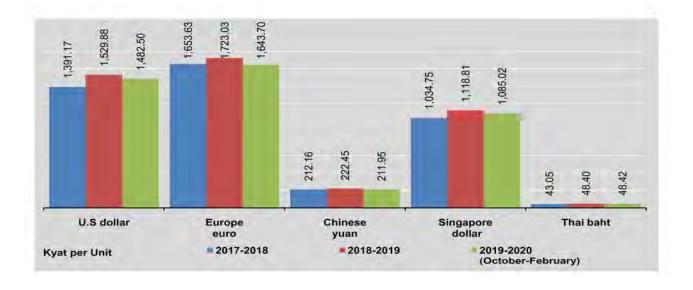

Myanma Petrochemical Enterprise.

Department of Agriculture.

Myanma Timber Enterprise.

Myanma Economic Holdings

Public Company Limited.

| FY                              | Beer<br>(thousand gallon) | Cigarettes (million no.) | Vest<br>(thousand no.) |
|---------------------------------|---------------------------|--------------------------|------------------------|
| 2017-2018                       | 59,791                    | 9,115                    | 171                    |
| 2018-2019                       | 72,833                    | 8,687                    | 99                     |
| 2019-2020<br>(October-February) | 42,031                    | 3,068                    | 24                     |
| 2019                            | -                         |                          |                        |
| February                        | 6,692                     | 712                      | 7                      |
| March                           | 6,660                     | 717                      | 8                      |
| April                           | 6,405                     | 573                      | 6                      |
| May                             | 6,269                     | 755                      | 6                      |
| June                            | 5,772                     | 757                      | 17                     |
| July                            | 6,084                     | 784                      | 5                      |
| August                          | 5,184                     | 832                      | 5                      |
| September                       | 5,329                     | 671                      | 7                      |
| October                         | 6,705                     | 644                      | 4                      |
| November                        | 8,298                     | 543                      | 2                      |
| December                        | 9,855                     | 592                      | 6                      |
| 2020                            |                           |                          |                        |
| January                         | 9,428                     | 674                      | 6                      |
| February                        | 7,745                     | 615                      | 6                      |