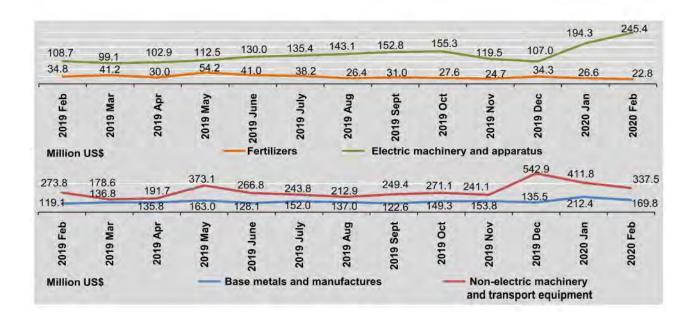

The two main import groups in 2018-2019 were intermediate goods and capital goods. The major products were non-electric machinery and transport equipment, base metals and manufactures, electric machinery and apparatus for capital goods, and refined mineral oil, and artificial and synthetic fabrics for intermediate goods.