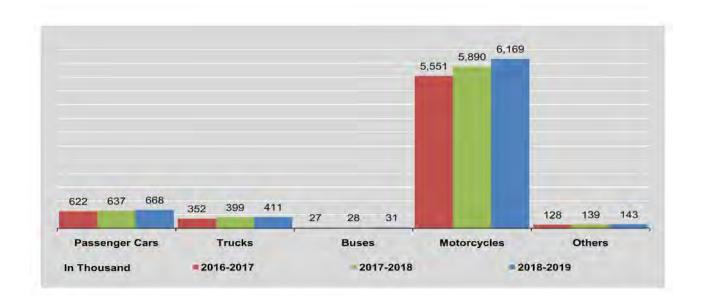

,192,295   | 142,135 | 7,438,833 |
| August    | 664,367           | 410,295 | 30,687 | 6,200,969   | 142,287 | 7,448,605 |
| September | 667,946           | 410,875 | 30,647 | 6,168,963   | 142,521 | 7,420,952 |
| October   | 666,059           | 410,703 | 30,722 | 6,056,828   | 142,156 | 7,306,468 |
| November  | 673,427           | 411,911 | 30,698 | 6,060,600   | 143,246 | 7,319,882 |
| December  | 677,827           | 412,422 | 30,643 | 6,096,300   | 143,787 | 7,333,979 |
| 2020      | 1                 |         |        |             |         |           |
| January   | 682,690           | 412,692 | 30,567 | 6,103,227   | 143,929 | 7,373,108 |
| February  | 687,644           | 413,129 | 30,592 | 6,118,456   | 144,109 | 7,393,930 |

Source: Department of Road Transport Adminstration



|                                 | Entr    | У                     | Clear   | апсе                  |
|---------------------------------|---------|-----------------------|---------|-----------------------|
| FY                              | Vessels | Tonnage<br>(Thousand) | Vessels | Tonnage<br>(Thousand) |
| 2017-2018                       | 1,590   | 1,807                 | 1,644   | 628                   |
| 2018-2019                       | 1,649   | 1,621                 | 1,669   | 895                   |
| 2019-2020<br>(October-February) | 702     | 669                   | 725     | 378                   |
| 2019                            |         |                       |         |                       |
| February                        | 140     | 153                   |