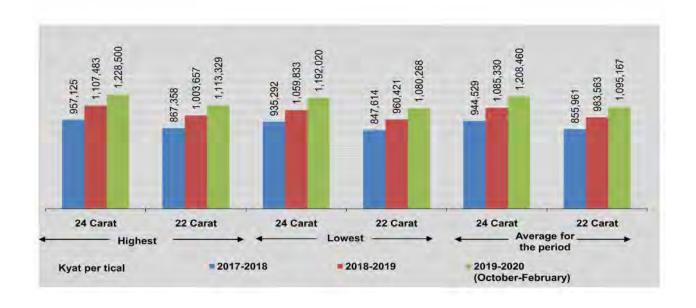

20              | 1,126,216 |
| October                         | 1,230,000 | 1,114,690 | 1,208,500 | 1,095,205 | 1,221,091              | 1,106,614 |
| November                        | 1,219,500 | 1,105,170 | 1,173,000 | 1,063,030 | 1,191,326              | 1,079,640 |
| December                        | 1,198,000 | 1,085,690 | 1,173,000 | 1,063,030 | 1,184,152              | 1,073,138 |
| 2020                            | -         |           |           |           |                        |           |
| January                         | 1,237,000 | 1,121,030 | 1,192,600 | 1,080,795 | 1,217,833              | 1,103,662 |
| February                        | 1,258,000 | 1,140,065 | 1,213,000 | 1,099,280 | 1,227,896              | 1,112,781 |

Source: Central Statistical Organization.



## CHAPTER 4 **FINANCE**





### FINANCE ANALYSIS

This Chapter deals with Money Supply, People's Savings, Treasury Bonds, Domestic Interest Rates, International Currency Exchange, Customs Duties and Revenue from Taxes.

The total money supply, including transferable deposits in foreign banks, increased 14.06% in 2018-2019 compared to the previous year. People's savings also increased, with almost half of all savings were deposited at private banks. In February 2020, the total sales of government bonds via auction was 60,620 million kyats and the total value of outstanding was 7,643,400 million kyats. In February 2020, the exchange rate was 1,434.3 kyats per one US dollar.

Revenue from Customs duties decreased 19.8% in 2018-2019 because of reduced tariffs due to joining the Common Effe