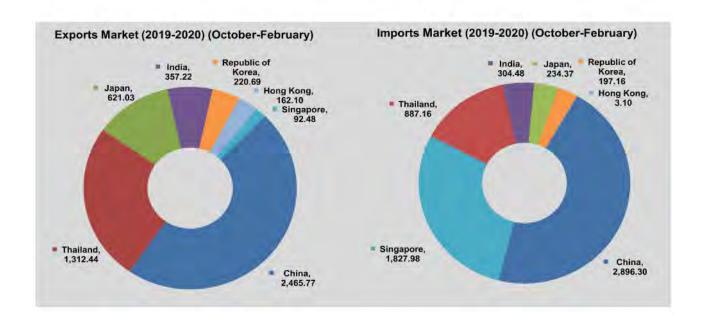

#### TRADE BY MAJOR TRADING COUNTRY

China is, by far, the main destination for Myanmar exports: with 29.7% of total exports in 2018-2019 and 37.2% in 2017-2018. In 2018-2019, the next four largest destinations after China were Thailand (19.2%), Japan (8.3%), United States (4.3%) and India (4.0%).

China is Myanmar's largest trading partner for imports: imports from China represented 35.0% of total Myanmar imports in 2018-2019 and 31.6% in 2017-2018. In 2018-2019 the next four main origins of imports were Singapore (17.5%), Thailand (12.1%), Indonesia (5.0%) and Malaysia (4.5%). In the previous year, the main partners for imports after China were Singapore (18.9%), Thailand (13.2%), India (5.0%) and Indonesia (4.9%).

<sup>\*\*</sup> All imports include draw-back items

| -                               | Thaila   | and      | China    |          | Mala    | aysia   | India   |         |
|---------------------------------|----------|----------|----------|----------|---------|---------|---------|---------|
| FY                              | Exports  | Imports  | Exports  | Imports  | Exports | Imports | Exports | Imports |
| 2017-2018                       | 3,017.30 | 2,561.74 | 6,124.89 | 6,135.99 | 247.41  | 908.63  | 441.98  | 981.81  |
| 2018-2019                       | 3,277.57 | 2,187.60 | 5,063.54 | 6,329.97 | 194.77  | 805.99  | 682.78  | 761.31  |
| 2019-2020<br>(October-February) | 1,312.44 | 887.16   | 2,465.77 | 2,896.30 | 99.48   | 527.54  | 357.22  | 304.48  |
| 2019                            |          |          |          |          |         |         |         |         |
| February                        | 260.78   | 156.76   | 436.77   | 447.78   | 17.76   | 39.78   | 29.76   | 64.91   |
| March                           | 289.65   | 185.47   | 497.91   | 438.76   | 18.28   | 61.71   | 38.24   | 63.94   |
| April                           | 293.29   | 155.49   | 638.40   | 530.26   | 12.61   | 92.93   | 33.75   | 61.98   |
| May                             | 312.18   | 292.36   | 466.66   | 617.65   | 21.96   | 88.52   | 48.28   | 54.91   |
| June                            | 277.18   | 179.32   | 388.85   | 536.77   | 15.97   | 84.04   | 31.23   | 49.38   |
| July                            | 302.48   | 165.94   | 341.50   | 575.54   | 15.68   | 90.97   | 68.47   | 43.71   |
| August                          | 241.31   | 163.95   | 304.84   | 518.41   | 8.79    | 53.30   | 79.65   | 55,54   |
| September                       | 269.33   | 175.81   | 364.23   | 537.65   | 14.52   | 79.56   | 83.93   | 49.80   |
| October                         | 296.60   | 177.44   | 457.71   | 550.24   | 21.20   | 70.76   | 51.22   | 58.66   |
| November                        | 265.71   | 176.99   | 785.70   | 551.76   | 17.89   | 110.32  | 54.17   | 55.21   |
| December                        | 204.11   | 189.45   | 450.50   | 530.22   | 19.33   | 125.68  | 46.17   | 66.49   |
| 2020                            |          |          |          |          |         |         |         |         |
| January                         | 231.62   | 176.41   | 414.99   | 763.21   | 19.17   | 111.80  | 72.26   | 63.96   |
| February                        | 314.40   | 166.87   | 356.87   | 500.87   | 21.89   | 108.98  | 133.40  | 60.16   |

|                                 | Singa   | pore     | Japa     | n       | Republic | of Korea | Germ    | any     |
|---------------------------------|---------|----------|----------|---------|----------|----------|---------|---------|
| FY                              | Exports | Imports  | Exports  | Imports | Exports  | Imports  | Exports | Imports |
| 2017-2018                       | 479.19  | 3,679.37 | 1,268.83 | 824.58  | 379.11   | 441.89   | 471.65  | 188.40  |
| 2018-2019                       | 343.60  | 3,162.35 | 1,415.71 | 480.57  | 523.02   | 453.37   | 624.68  | 196.86  |
| 2019-2020<br>(October-February) | 92.48   | 1,827.98 | 621.03   | 234.37  | 220.69   | 197.16   | 272.02  | 85.85   |
| 2019                            |         |          |          |         |          |          |         |         |
| February                        | 19.21   | 263.63   | 136.68   | 64.32   | 68.28    | 35.93    | 46.36   | 15.83   |
| March                           | 148.27  | 279.40   | 121.32   | 28.12   | 41.91    | 30.18    | 35.72   | 10.98   |
| April                           | 17.78   | 268.34   | 78.55    | 46.69   | 29.77    | 39.14    | 32.58   | 15.95   |
| May                             | 19.51   | 301.03   | 95.78    | 29.37   | 38.99    | 42.73    | 47.24   | 19.45   |
| June                            | 13.80   | 260.67   | 89.40    | 34.94   | 36.59    | 33.21    | 63.74   | 23.61   |
| July                            | 14.58   | 254.52   | 122.74   | 26.49   | 43.49    | 44.16    | 85.50   | 17.77   |
| August                          | 16.96   | 207.98   | 152.74   | 35.62   | 48.57    | 36.59    | 78.64   | 17.45   |
| September                       | 14.53   | 222.58   | 154.50   | 57.78   | 50.88    | 39.21    | 53.11   | 17.32   |
| October                         | 17.54   | 235.55   | 120.28   | 44.33   | 37.75    | 33.21    | 38.65   | 18.94   |
| November                        | 20.07   | 273.95   | 104.01   | 49.32   | 56.21    | 40.89    | 49.74   | 13.13   |
| December                        | 17.75   | 552.83   | 125.14   | 46.44   | 34.88    | 36.02    | 59.37   | 22.49   |
| 2020                            |         |          |          |         |          |          |         |         |
| January                         | 16.06   | 405.52   | 131.61   | 49.80   | 49.79    | 48.74    | 79.22   | 17.33   |
| February                        | 21.06   | 360.13   | 139.99   | 44.48   | 42.06    | 38.30    | 45.04   | 13.96   |

| FY                              | Hong K  | ong     | Indon   | esia    | United States |         | United K | lingdom |
|---------------------------------|---------|---------|---------|---------|---------------|---------|----------|---------|
| FT                              | Exports | Imports | Exports | Imports | Exports       | Imports | Exports  | Imports |
| 2017-2018                       | 553.71  | 18.40   | 128.59  | 958.48  | 433.86        | 287.95  | 394.47   | 60.32   |
| 2018-2019                       | 214.95  | 17.44   | 138.02  | 905.50  | 737.60        | 327.56  | 508.84   | 61.48   |
| 2019-2020<br>(October-February) | 162.10  | 3.10    | 76.31   | 432.05  | 377.10        | 185.32  | 212.87   | 30.63   |
| 2019                            |         |         |         |         |               |         |          |         |
| February                        | 9.35    | 1.93    | 14.10   | 72.40   | 56.68         | 22.39   | 39.44    | 4.60    |
| March                           | 59.45   | 2.96    | 19.37   | 80.00   | 58.69         | 26.43   | 33.08    | 2.81    |
| April                           | 44.71   | 1.39    | 6.67    | 71.77   | 74.23         | 28.40   | 29.11    | 5.24    |
| May                             | 28.62   | 1.23    | 10.43   | 77.08   | 76.55         | 33.07   | 50.21    | 4.18    |
| June                            | 8.26    | 0.86    | 12.97   | 64.69   | 60.77         | 26.80   | 43.99    | 4.88    |
| July                            | 9.11    | 0.81    | 16.62   | 72.53   | 72.75         | 26.06   | 62.55    | 5.56    |
| August                          | 10.34   | 1.15    | 15.94   | 74.05   | 84.84         | 26.98   | 64.95    | 3.67    |
| September                       | 8.53    | 0.70    | 11.17   | 79.25   | 75.09         | 24.39   | 50.67    | 4.13    |
| October                         | 96.69   | 0.73    | 15.02   | 84.14   | 62.16         | 30.12   | 43.10    | 4.24    |
| November                        | 37.01   | 0.62    | 18.48   | 71.24   | 72.19         | 38.91   | 36.94    | 5.92    |
| December                        | 10.40   | 0.67    | 10.79   | 87.90   | 86.02         | 32.14   | 39.12    | 4.93    |
| 2020                            |         |         |         |         |               |         |          |         |
| January                         | 8.65    | 0.69    | 12.37   | 95.60   | 83.29         | 49.77   | 46.91    | 10.30   |
| February                        | 9.35    | 0.39    | 19.65   | 93.17   | 73.44         | 34.38   | 46.80    | 5.24    |