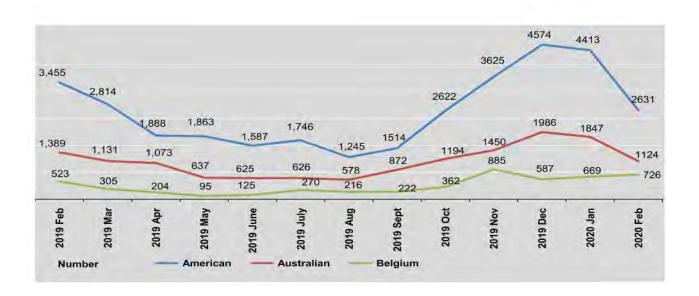

| 354   | 224    | 50     | 32     | 108   | 108    |
| September                       | 918    | 596    | 507   | 365    | 37     | 12     | 110   | 112    |
| October                         | 1,404  | 1,218  | 692   | 502    | 53     | 13     | 192   | 170    |
| November                        | 1,923  | 1,702  | 762   | 688    | 69     | 33     | 441   | 444    |
| December                        | 2,375  | 2,199  | 1,041 | 945    | 86     | 59     | 309   | 278    |
| 2020                            |        |        |       |        |        |        |       |        |
| January                         | 2,431  | 1,982  | 995   | 852    | 111    | 69     | 316   | 353    |
| February                        | 1,485  | 1,146  | 632   | 492    | 69     | 43     | 354   | 372    |



| 60                              | Brit   | tish   | Cana  | dian   | Chin    | ese     | Indo | nesian |
|---------------------------------|--------|--------|-------|--------|---------|---------|------|--------|
| FY                              | Male   | Female | Male  | Female | Male    | Female  | Male | Female |
| 2017-2018                       | 12,888 | 10,567 | 3,795 | 3,262  | 68,672  | 51,728  | 138  | 107    |
| 2018-2019                       | 10,341 | 7,489  | 3,347 | 2,629  | 205,132 | 230,607 | 47   | 59     |
| 2019-2020<br>(October-February) | 6,095  | 4,721  | 2,001 | 1,649  | 101,386 | 117,388 | 27   | 31     |
| 2019                            |        |        |       |        |         |         |      |        |
| February                        | 1,368  | 1,17