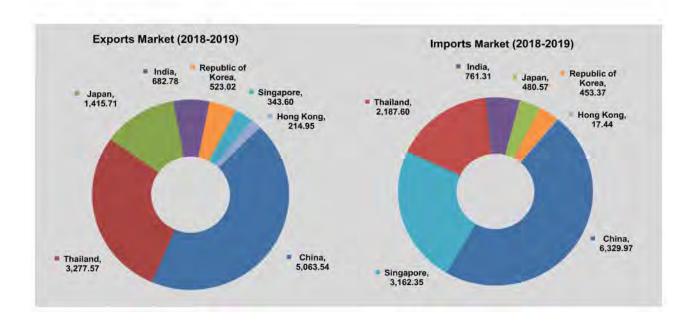

#### TRADE BY MAJOR TRADING COUNTRY

China is, by far, the main destination for Myanmar exports: with 29.7% of total exports in 2018-2019 and 37.2% in 2017-2018. In 2018-2019, the next four largest destinations after China were Thailand (19.2%), Japan (8.3%), United States (4.3%) and India (4.0%).

China is Myanmar's largest trading partner for imports: imports from China represented 35.0% of total Myanmar imports in 2018-2019 and 31.6% in 2017-2018. In 2018-2019 the next four main origins of imports were Singapore (17.5%), Thailand (12.1%), Indonesia (5.0%) and Malaysia (4.5%). In the previous year, the main partners for imports after China were Singapore (18.9%), Thailand (13.2%), India (5.0%) and Indonesia (4.9%).