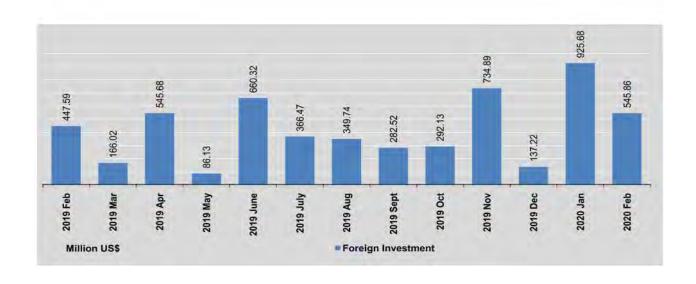

|                       |                            |                       |                            |                       |                            |                      |
| January                         | 34                         | 925.68 *              | -                          | 100                   | -                          | -                     | 17                         | 185.70 *              | -                          | -                    |
| February                        | 26                         | 545.86 *              |                            | 1                     |                            |                       | 12                         | 27.77 *               | 100                        | -                    |



|                                 | Hon                        | ng Kong               |                            | India                 |                            | Japan                 |                            | epublic of<br>Corea   | Australia                  |                       |
|---------------------------------|----------------------------|-----------------------|----------------------------|-----------------------|----------------------------|-----------------------|----------------------------|-----------------------|----------------------------|-----------------------|
| FY                              | No. of<br>Enter-<br>prises | Foreign<br>Investment |
| 2017-2018                       | 18                         | 127.62 *              | 4