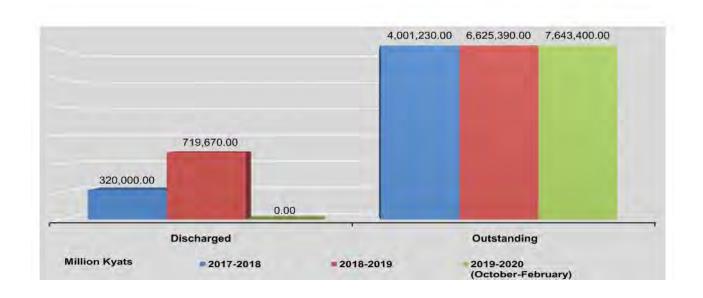

|                                 |                |                     | Pharmaceu                                       | tical Products            |                                          |                                                |
|---------------------------------|----------------|---------------------|-------------------------------------------------|---------------------------|------------------------------------------|------------------------------------------------|
| FY                              | Solids<br>(kg) | Liquids<br>(litres) | Ointment<br>and Similar<br>Preparations<br>(kg) | Tablets<br>(Million tabs) | Sterile<br>Products<br>(thousand<br>amp) | Biological<br>Products<br>(thousand<br>dosage) |
| 2017-2018                       | 764,292        | 933,767             | 57,493                                          | 844                       | 40,000                                   | 3,892                                          |
| 2018-2019                       | 1,026,722      | 738,007             | 82,676                                          | 878                       | 31,987                                   | 448                                            |
| 2019-2020<br>(October-February) | 333,543        | 216,109             | 12,771                                          | 237                       | 6,818                                    | 148                                            |
| 2019                            |                |                     |                                                 |                           |                                          |                                                |
| February                        | 46,812         | 98,871              |                                                 | 59                        | 3,862                                    | 26                                             |
| March                           | 84,058         | 79,057              | 1,969                                           | 91                        | 2,230                                    | 23                                             |
| April                           | 66,982         | 88,138              | 3,332                                           | 57                        | 2,352                                    | 31                                             |
| May                             | 70,000         | 53,994              | 255                                             | 77                        | 2,127                                    | 36                                             |
| June                            | 93,050         | 54,211              | 31,871                                          | 70                        | 1,481                                    | 28                                             |
| July                            | 91,192         | 30,979              | 9,801                                           | 114                       | 1,939                                    | 14                                             |
| August                          | 129,369        | 62,916              | -                                               | 79                        | 2,885                                    | 59                                             |
| September                       | 161,717        | 35,626              | -                                               | 34                        | 3,650                                    | -                                              |
| October                         | 77,288         | 24,784              | 980                                             | 60                        | 1,740                                    | 11                                             |
| November                        | 49,696         | 33,781              | 3,292                                           | 15                        | 846                                      | 11                                             |
| December                        | 101,231        | 43,030              | 2,171                                           | 31                        | 1,253                                    | 17                                             |
| 2020                            |                | -                   |                                                 |                           | -                                        |                                                |
| January                         | 51,131         | 44,130              | 4,221                                           | 53                        | 1,432                                    | 78                                             |
| February                        | 54,197         | 70,384              | 2,107                                           | 78                        | 1,547                                    | 31                                             |