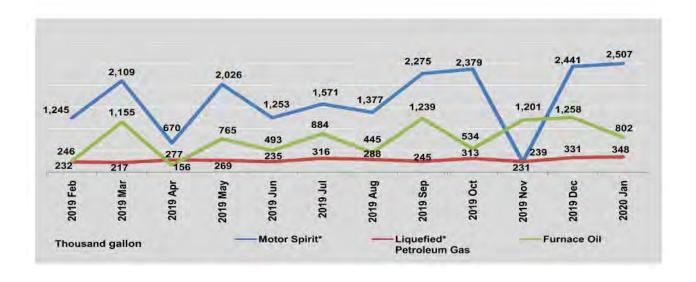

|                                 | Hardw<br>Conver                  |       | Plywood and Veneer | Base m   | a area | Gas                                 |        |
|---------------------------------|----------------------------------|-------|--------------------|----------|--------|-------------------------------------|--------|
| FY                              | Quantity<br>(thou.cubic.<br>ton) | Value | Value              | Quantity | Value  | Quantity<br>(million cubic<br>feet) | Value  |
| 2017-2018                       | 19.2                             | 15.7  | 70.8               | 231.4    | 1082.0 | 439344.7                            | 3513.2 |
| 2018-2019                       | 16.7                             | 13.3  | 56.3               | 208.3    | 991.1  | 427029.3                            | 3924.9 |
| 2019-2020<br>(October-February) | 6.4                              | 4.8   | 26.2               | 109.8    | 508.8  | 173741.6                            | 1566.4 |
| 2019                            |                                  |       |                    |          |        |                                     |        |
| February                        | 1.6                              | 1.4   | 4.9                | 10.8     | 63.5   | 39156.5                             | 363.3  |
| March                           | 1.3                              | 1.3   | 5.6                | 17.2     | 81.4   | 39151.6                             | 361.2  |
| April                           | 1.9                              | 1.5   | 3.2                | 20.1     | 96.1   | 36496.4                             | 340.7  |
| Мау                             | 1.0                              | 0.7   | 4.6                | 23.5     | 114.0  | 39008.1                             | 363.   |
| June                            | 0.9                              | 0.7   | 3.5                | 20.5     | 100.1  | 40188.6                             | 375.4  |
| July                            | 1.3                              | 1.0   | 4.7                | 14.7     | 75.3   | 39248.0                             | 365.6  |
| August                          | 1.2                              | 0.9   | 4.0                | 16.9     | 66.3   | 35580.6                             | 333.3  |
| September                       | 1.6                              | 1.2   | 4.8                | 19.6     | 92.7   | 37928.7                             | 353.9  |
| October                         | 1.0                              | 0.8   | 4.8                | 23.4     | 107.9  | 24267.8                             | 211.5  |
| November                        | 1.2                              | 0.9   | 4.7                | 26.5     | 142.6  | 51330.8 (r)                         | 481.8  |
| December                        | 1.6                              | 1.2   | 5,3                | 20.0     | 69.1   | 29422.2                             | 271.9  |
| 2020                            |                                  |       |                    |          |        |                                     |        |
| January                         | 1.2                              | 8,0   | 4.9                | 22.8     | 105.7  | 33225.7                             | 295.6  |
| February                        | 1.4                              | 1.1   | 6.5                | 17.1     | 83.5   | 35495.1                             | 305.6  |

| 63.5     | 81.4     | 96.1     | 114.0    | 100.1     | 75.3      | 66.3     | 92.7      | 107.9      | 142.6    | 69.1     | 105.7    | 83.5     |
|----------|----------|----------|----------|-----------|-----------|----------|-----------|------------|----------|----------|----------|----------|
| 1.4      | 1.3      | 1.5      | 0.7      | 0.7       | 1.0       | 0.9      | 1.2       | 0.8        | 0.9      | 1.2      | 0.8      | 1.1      |
| 2019 Feb | 2019 Mar | 2019 Apr | 2019 May | 2019 June | 2019 July | 2019 Aug | 2019 Sept | 2019 Oct   | 2019 Nov | 2019 Dec | 2020 Jan | 2020 Feb |
| Million  | US\$     |          | — Hard   | wood Co   | nversion  | _        | - Base m  | etals, ore | s        |          |          |          |
| 363.3    | 361.2    | 340.7    | 363.1    | 375.4     | 365.6     | 333.3    | 353.9     | 211.5      | 481.8    | 271.9    | 295.6    | 305.6    |
| 2019 Feb | 2019 Mar | 2019 Apr | 2019 May | 2019 June | 2019 July | 2019 Aug | 2019 Sept | 2019 Oct   | 2019 Nov | 2019 Dec | 2020 Jan | 2020 Feb |
| Million  |          |          | 15.0     | ~         |           | Gas      | 4         |            |          |          |          | 150      |