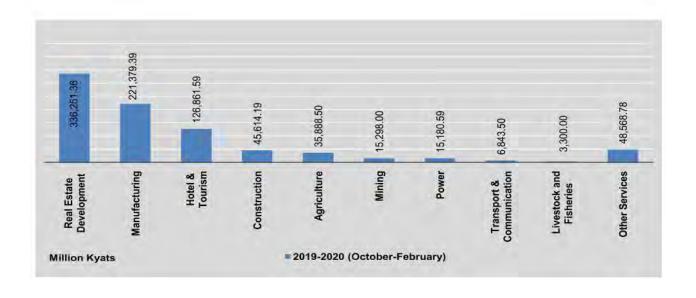

<sup>\*\*</sup> All imports include draw-back items

|                                 |          | Exports *  |          |          | Imports ** |          |
|---------------------------------|----------|------------|----------|----------|------------|----------|
| FY                              | Total    | Government | Private  | Total    | Government | Private  |
| 2017-2018                       | 16,446.7 | 4,637.6    | 11,809.1 | 19,447.4 | 1,326.1    | 18,121.3 |
| 2018-2019                       | 17,060.4 | 4,637.6    | 12,422.8 | 18,086.6 | 921.3      | 17,165.3 |
| 2019-2020<br>(October-February) | 7,752.3  | 2,056.6    | 5,695.7  | 8,735.1  | 584.5      | 8,150.6  |
| 2019                            |          |            |          |          |            |          |
| February                        | 1,368.9  | 228.1      | 1,140.8  | 1,395.8  | 130.0      | 1,265.8  |
| March                           | 1,622.8  | 621.2      | 1,001.6  | 1,379.1  | 41.0       | 1,338.1  |
| April                           | 1,483.3  | 623.6      | 859.7    | 1,500.8  | 32.3       | 1,468.5  |
| May                             | 1,508.3  | 474.2      | 1,034.1  | 1,811.4  | 145.3      | 1,666.1  |
| June                            | 1,370.9  | 406.8      | 964.1    | 1,525.0  | 79.6       | 1,445.4  |
| July                            | 1,535.7  | 406.1      | 1,129.6  | 1,534.2  | 49.3       | 1,484.9  |
| August                          | 1,446.2  | 357.1      | 1,089.1  | 1,417.8  | 54.0       | 1,363.8  |
| September                       | 1,422.7  | 361.3      | 1,061.4  | 1,482.1  | 77.7       | 1,404.4  |
| October                         | 1,531.2  | 506.2      | 1,025.0  | 1,532.0  | 72.2       | 1,459.8  |
| November                        | 1,799.1  | 652.0      | 1,147.1  | 1,565.6  | 31.5       | 1,534.1  |
| December                        | 1,431.8  | 282.0      | 1,149.8  | 1,892.7  | 325.7      | 1,567.0  |
| 2020                            | 100      |            |          | CALLS.   |            |          |
| January                         | 1,488.2  | 297.0      | 1,191.2  | 2,052.2  | 16.5       | 2,035.7  |
| February                        | 1,502.0  | 319.4      | 1,182.6  | 1,692.6  | 138.6      | 1,554.0  |