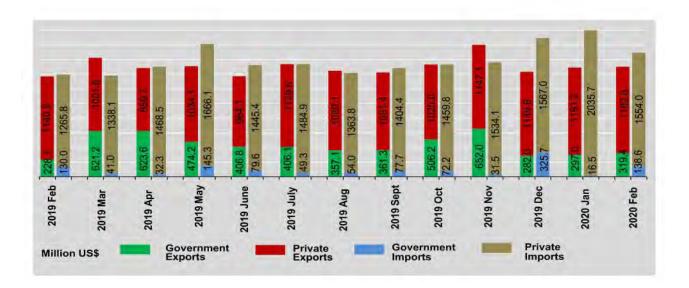

#### TRADE BY SECTOR

In 2018-2019, government exports do not change but government imports decreased by 30.5% respectively compared to the previous year. Over this period, private exports increased by 5.2% and private imports decreased by 5.3% respectively.

In 2017-2018, both government exports and imports increased by 10.5% and 3.9% respectively compared to the previous year. Over this period, private exports and imports increased by 27.9% and 3.0% respectively.

The share of government exports in total exports was 27.2% in 2018-2019, a decrease compared to its share of 28.2% in 2017-2018. The share of government imports in total imports was 5.1% in 2018-2019, decreased compared to its share of 6.8% in 2017-2018.