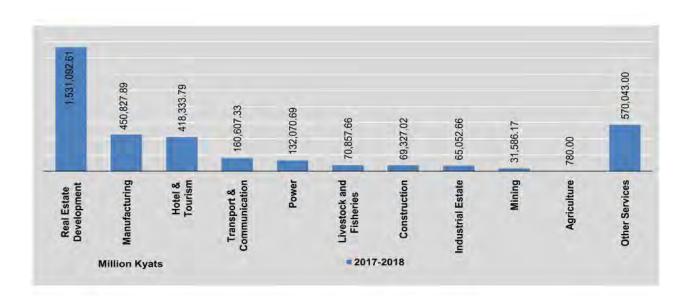

| ~      |                               |
| 2020                            |                            |          |                               |                            |           |                               |                            |        |                               |
| January                         | 13                         | 15.43    | 109,822.95 *                  | -                          | *         |                               | ~                          | -      | 4                             |
| February                        | 14                         | 19.90 *  | 100,461.07 *                  | 100                        | 10.0      |                               | 1                          |        | 800.00                        |



|                                 |                            | Manufact | turing                        |                            | Pow     | er                            | Transport & Communication  |         |                               |  |
|---------------------------------|----------------------------|----------|-------------------------------|----------------------------|---------|-------------------------------|----------------------------|---------|-------------------------------|--|
| FY                              | No. of<br>Enter-<br>prises | us\$     | Total<br>Investment<br>(Kyat) | No. of<br>Enter-<br>prises | us\$    | Total<br>Investment<br>(Kyat) | No. of<br>Enter-<br>prises | US\$    | Total<br>Investment<br>(Kyat) |  |
| 2017-2018                       | 58