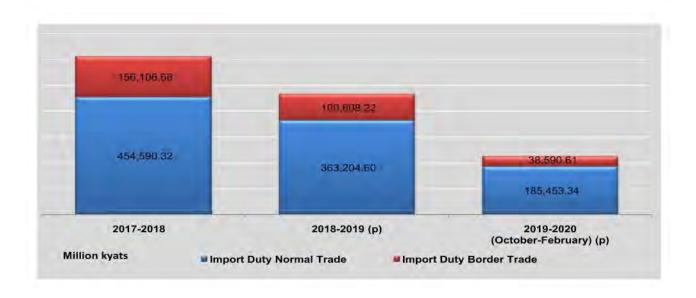

Since January 2012, production data for Sugar is included in the private sector.

Since 2009-2010, production data for Salt is included in the private sector.

Sources: No.(3) Heavy Industrial Enterprise.
Department of Mines.
Myanma Economic Holdings Public Company