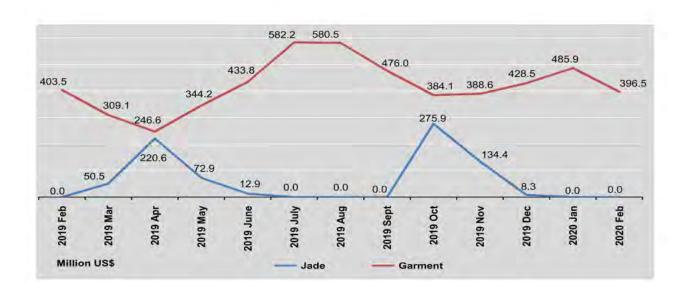

| 1000                            | Jade  | Sug      | ar    | Garme                     | Others  |          |
|---------------------------------|-------|----------|-------|---------------------------|---------|----------|
| FY                              | Value | Quantity | Value | Quantity<br>(thou.number) | Value   | Value    |
| 2017-2018                       | 971.8 | 241.7    | 154.3 | 618,891.1                 | 3,553.7 | 4,085.9  |
| 2018-2019                       | 356.9 | 73.1     | 43.4  | 875,791.4                 | 4,880.0 | 3,688.8  |
| 2019-2020<br>(October-February) | 418.6 | 56.3     | 32.9  | 377,798.9                 | 2,083.6 | 1,484.9  |
| 2019                            |       |          |       |                           |         |          |
| February                        |       | 10.5     | 6.8   | 74,101.5                  | 403.5   | 293.8    |
| March                           | 50.5  | 3.4      | 2.2   | 65,118.6                  | 309.1   | 524.6    |
| April                           | 220.6 | 0.5      | 0.4   | 51,005.5                  | 246.6   | 353.3    |
| May                             | 72.9  | 1.5      | 1.0   | 62,645.7                  | 344.2   | 335.9    |
| June                            | 12.9  | 1.0      | 0.8   | 83,656.5                  | 433.8   | 227.2    |
| July                            | -     | 2.2      | 1.6   | 104,008.8                 | 582.2   | 252.8    |
| August                          |       | 0.2      | 0.1   | 104,797.1                 | 580.5   | 233.6    |
| September                       |       | 4.0      | 2.5   | 76,912.0                  | 476.0   | 241.1    |
| October                         | 275.9 | 3.8      | 2.2   | 66,265.9                  | 384.1   | 252.0    |
| November                        | 134.4 | 20.5     | 12.2  | 69,239.6                  | 388.6   | 333.5    |
| December                        | 8.3   | 18.6     | 10.8  | 75,946.1                  | 428.5   | 333.8    |
| 2020                            | -     |          | 100   | 2                         | -       | 200      |
| January                         | -     | 10.0     | 5.8   | 85,272.6                  | 485.9   | 292.0 (r |
| February                        | - 1   | 3.4      | 1.9   | 81,074.7                  | 396.5   | 273.6    |