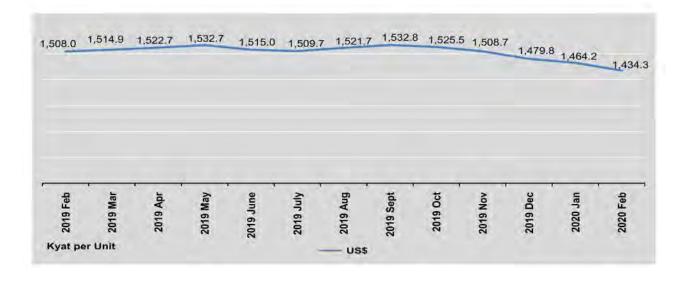

Myanma Petrochemical Enterprise.

Department of Agriculture.

Myanma Timber Enterprise.

Myanma Economic Holdings

Public Company Limited.

| FY                              | Beer<br>(thousand gallon) | Cigarettes (million no.) | Vest<br>(thousand no.) |
|---------------------------------|---------------------------|--------------------------|------------------------|
| 2017-2018                       | 59,791                    | 9,115                    | 171                    |
| 2018-2019                       | 72,833                    | 8,687                    | 99                     |
| 2019-2020<br>(October-February) | 42,031                    | 3,068                    | 24                     |
| 2019                            | -                         |                          |                        |
| February                        | 6,692                     | 712                      | 7                      |
| March                           | 6,660                     | 717                      | 8                      |
| April                           | 6,405                     | 573                      | 6                      |
| May                             | 6,269                     | 755                      | 6                      |
| June                            | 5,772                     | 757                      | 17                     |
| July                            | 6,084                     | 784                      | 5                      |
| August                          | 5,184                     | 832                      | 5                      |
| September                       | 5,329                     | 671                      | 7                      |
| October                         | 6,705                     | 644                      | 4                      |
| November                        | 8,298                     | 543                      | 2                      |
| December                        | 9,855                     | 592                      | 6                      |
| 2020                            |                           |                          |                        |
| January                         | 9,428                     | 674                      | 6                      |
| February                        | 7,745                     | 615                      | 6                      |