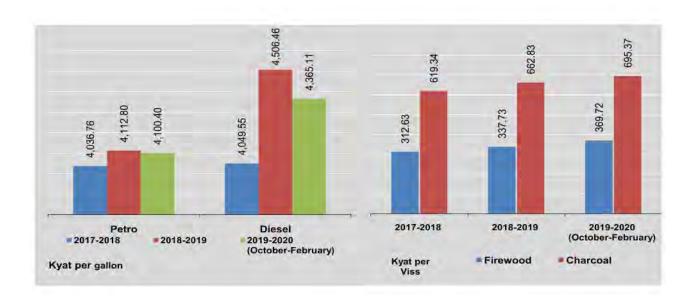

vember                        | 370.35   | 695.63   | 4,235.36 | 4,491.49      | 242.90                    | 499.60                 | 684.01      |
| December                        | 369.35   | 696.51   | 4,239.25 | 4,444.63      | 238.21                    | 494.40                 | 696.14      |
| 2020                            | 1774     |          |          |               |                           | 1000                   |             |
| January                         | 370.15   | 698.25   | 4,140.57 | 4,385.52      | 240.04                    | 497.77                 | 702.69      |
| February                        | 371,66   | 696.51   | 3,766.93 | 4,088.23      | 238.02                    | 494.66                 | 701,11      |

Source: Central Statistical Organization.



| FY                              | Highest   |           | Low       | est       | Average for the period |           |
|---------------------------------|-----------|-----------|-----------|-----------|------------------------|-----------|
|                                 | 24 Carat  | 22 Carat  | 24 Carat  | 22 Carat  | 24 Carat               | 22 Carat  |
| 2017-2018                       | 957,125   | 867,358   | 935,292   | 847,614   | 944,529                | 855,961   |
| 2018-2019                       | 1,107,483 | 1,003,657 | 1,059,833 | 960,421   | 1,085,330              | 983,563   |
| 2019-2020<br>(October-February) | 1,228,500 | 1,113,329 | 1,192,020 | 1,080,268 | 1,208,460              | 1,095,167 |
| 2019                            |           |           |           |