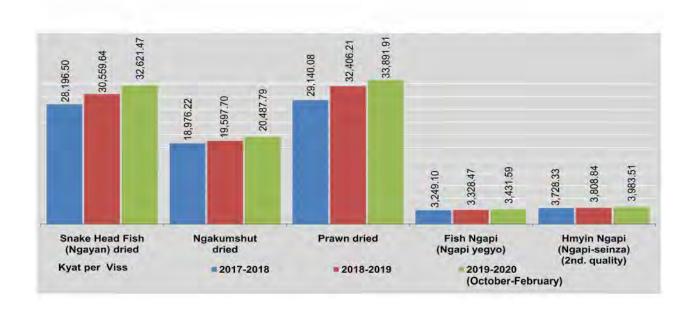

### **PRODUCTION** ANALYSIS

Production statistics represent the volume of production of selected manufacturing commodities, electric power generation, precious minerals and pearls, non-metallic minerals and production of meat, fish, milk and egg.