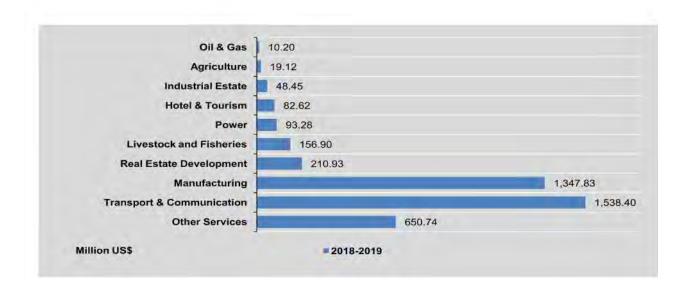

|                       |  |
| 2020                            |                            |                       |                            |                       |                            |                        |                            |                       |  |
| January                         | 9                          | 2                     | 27                         | 94.37 *               | 4                          | 145.00 *               | -                          | *                     |  |
| February                        |                            | 352.82 *              | 21                         | 179.48 *              |                            | ~                      | - 14                       | 7.00                  |  |



|                                 | Hotel a                    | nd Tourism            |                            | I Estate<br>elopment  | P                          | ower                  | Other Services             |                       |  |
|---------------------------------|----------------------------|-----------------------|----------------------------|-----------------------|----------------------------|-----------------------|----------------------------|-----------------------|--|
| FY                              | No. of<br>Enter-<br>prises | Foreign<br>Investment |  |
| 2017-2018                       | 4                          | 31.88 *               | 5                          | 479.92 *              | 5                          | 381.53                | 24