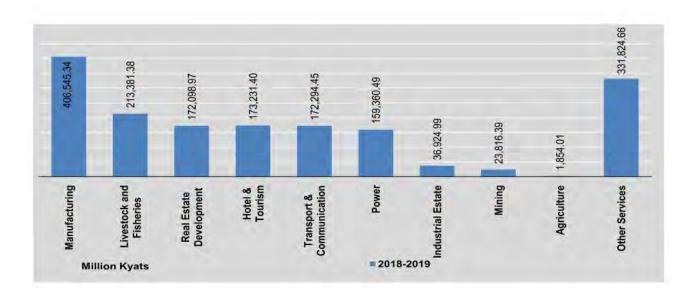

| -                             |  |
| 2020                            |                            |          |                               |                            |         |                               |                            |         |                               |  |
| January                         | 4                          | 7.82 *   | 21,989.89 *                   | -                          | *       | -                             | -                          | -       | *                             |  |
| February                        | 6                          | 10.10 *  | 35,741.62                     | 1                          | 3.13    | 5,800.00                      | -                          |         | -                             |  |



|                                 | H                          | lotel and T | ourism                        | Rea                        | I Estate D | Development                   | Construction               |         |                               |  |
|---------------------------------|----------------------------|-------------|-------------------------------|----------------------------|------------|-------------------------------|----------------------------|---------|-------------------------------|--|
| FY                              | No. of<br>Enter-<br>prises | us\$        | Total<br>Investment<br>(Kyat) | No. of<br>Enter-<br>prises | us\$       | Total<br>Investment<br>(Kyat) | No. of<br>Enter-<br>prises | us\$    | Total<br>Investment<br>(Kyat) |  |
| 2017-2018