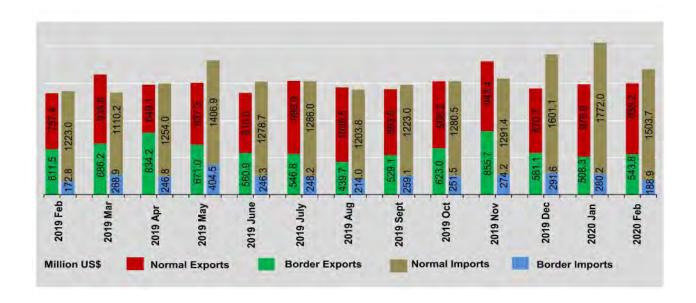

#### NORMAL AND BORDER TRADE

In 2018-2019, normal exports decreased by 6.5%, border exports increased by 21.9%, normal imports decreased by 8.5% and border imports increased by 1.1% compared to 2017-2018.

In 2017-2018, normal exports and normal imports increased by 23.4% and 2.9% respectively compared to 2016-2017. Border trade of imports and exports have also increased by 4.2% and 20.8%.

The share of normal exports in total exports decreased to 57.7% in 2018-2019, compared to 64.0% in 2017-2018. The share of normal imports in total imports was 83.0% in 2018-2019, a slight decrease compared to its share of 84.4% in 2017-2018.