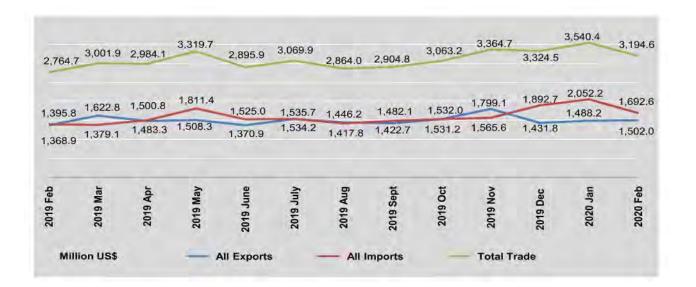

In 2018-2019, the total trade was \$35,147.0 million in which exports were \$17,060.4 million and imports were \$18,086.6 million. The trade balance had a deficit of \$1,026.2 million.

In 2019-2020 (October to February), the total trade was \$16,487.4 million in which exports were \$7,752.3 million and imports were \$8,735.1 million. The trade balance had a deficit of \$982.8 million.

When comparing February 2019 and February 2020, total trade increased by 15.5%, domestic exports increased by 16.7% and general imports increased by 24.4%.

In February 2020, the share of domestic exports in all exports was 64.9% and for general imports in all imports was 83.7%.

|                                 | Total    | Exp                 | orts             | Imp                | oorts             | Trade    |  |
|---------------------------------|----------|---------------------|------------------|--------------------|-------------------|----------|--|
| FY                              | Trade    | Domestic<br>Exports | All<br>Exports * | General<br>Imports | All<br>Imports ** | Balance  |  |
| 2017-2018                       | 35,894.1 | 10,391.5            | 16,446.7         | 17,452.3           | 19,447.4          | -3,000.7 |  |
| 2018-2019                       | 35,147.0 | 10,520.6            | 17,060.4         | 15,438.8           | 18,086.6          | -1,026.2 |  |
| 2019-2020<br>(October-February) | 16,487.4 | 5,011.5             | 7,752.3          | 7,247.9            | 8,735.1           | -982.8   |  |
| 2019                            |          |                     |                  |                    |                   |          |  |
| February                        | 2,764.7  | 835.6               | 1,368.9          | 1,139.1            | 1,395.8           | -26.9    |  |
| March                           | 3,001.9  | 1,027.2             | 1,622.8          | 1,234.2            | 1,379.1           | 243.7    |  |
| April                           | 2,984.1  | 1,124.3             | 1,483.3          | 1,256.2            | 1,500.8           | -17.5    |  |
| May                             | 3,319.7  | 1,028.3             | 1,508.3          | 1,537.5            | 1,811.4           | -303.1   |  |
| June                            | 2,895.9  | 825.1               | 1,370.9          | 1,275.6            | 1,525.0           | -154.1   |  |
| July                            | 3,069.9  | 824.2               | 1,535.7          | 1,332.6            | 1,534.2           | 1.5      |  |
| August                          | 2,864.0  | 725.7               | 1,446.2          | 1,224.8            | 1,417.8           | 28.4     |  |
| September                       | 2,904.8  | 828.7               | 1,422.7          | 1,254.7            | 1,482.1           | -59.4    |  |
| October                         | 3,063.2  | 1,032.7             | 1,531.2          | 1,289.2            | 1,532.0           | -0.8     |  |
| November                        | 3,364.7  | 1,263.3             | 1,799.1          | 1,361.4            | 1,565.6           | 233.5    |  |
| December                        | 3,324.5  | 870.5               | 1,431.8          | 1,396.5            | 1,892.7           | -460.9   |  |
| 2020                            |          |                     |                  |                    |                   |          |  |
| January                         | 3,540,4  | 869.5               | 1,488.2          | 1,783.3            | 2,052.2           | -564.0   |  |
| February                        | 3,194.6  | 975.5               | 1,502.0          | 1,417.5            | 1,692.6           | -190.6   |  |