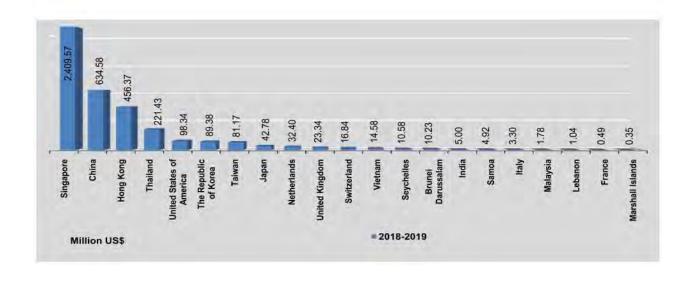

|                       | -                          |                       |                            |                       |                            |                       |
| January                         |                            |                       | -                          | +                     | 1                          | 346.65 *              | +                          | -                     | 3                          | 19.65                 |
| February                        | 1                          | 0.17                  | 1.72                       |                       | 2                          | 12.72 *               | - 1                        | 1.07                  |                            | - 2                   |



|                                 | Unite                      | d Kingdom             | V                          | ietnam                | Lux                        | embourg               | - 1                        | iberia                | United A                   | rab Emirates          |
|---------------------------------|----------------------------|-----------------------|----------------------------|-----------------------|----------------------------|-----------------------|----------------------------|-----------------------|----------------------------|-----------------------|
|                                 | No. of<br>Enter-<br>prises | Foreign<br>Investment |
| 2017-2018                       | 4                          | 181.84 *              | 5