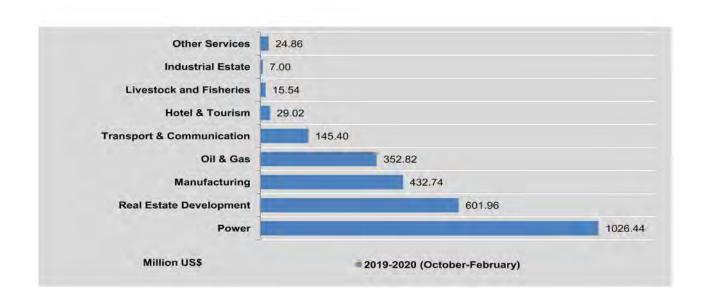

|                            |                       |                            |                       |                            |                       |  |
| January                         | 4                          | 27.14 *               | 2                          | 161.86 *              | 3                          | 487.86                | 1                          | 0.50                  |  |
| February                        | 1                          | 1.07                  | ~                          | 7                     |                            |                       | 4                          | 5.49                  |  |

<sup>\*</sup> Including the value of increased in investment.

Source: Directorate of Investment and Company Administration.



| 1                               |                            | Total                 | Brunei<br>Darussalam       |                       | Canada                     |                       |                            | China                 | Bangladesh                 |                      |
|---------------------------------|----------------------------|-----------------------|----------------------------|-----------------------|----------------------------|-----------------------|----------------------------|-----------------------|----------------------------|----------------------|
| FY                              | No. of<br>Enter-<br>prises | Foreign<br>Investment | No. of<br>Enter-<br>prises | Foreign<br>Investmen |
| 2017-2018                       | 175