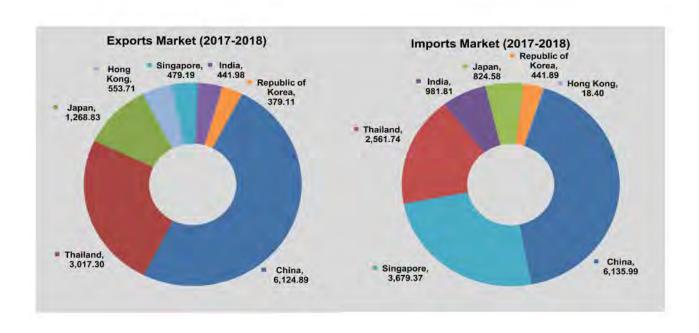

#### TRADE BY MAJOR TRADING COUNTRY

China is, by far, the main destination for Myanmar exports: with 29.7% of total exports in 2018-2019 and 37.2% in 2017-2018. In 2018-2019, the next four largest destinations after China were Thailand (19.2%), Japan (8.3%), United States (4.3%) and India (4.0%).

China is Myanmar's largest trading partner for imports: imports from China represented 35.0% of total Myanmar imports in 2018-2019 and 31.6% in 2017-2018. In 2018-2019 the next four main origins of imports were Singapore (17.5%), Thailand (12.1%), Indonesia (5.0%) and Malaysia (4.5%). In the previous year, the main partners for imports after China were Singapore (18.9%), Thailand (13.2%), India (5.0%) and Indonesia (4.9%).