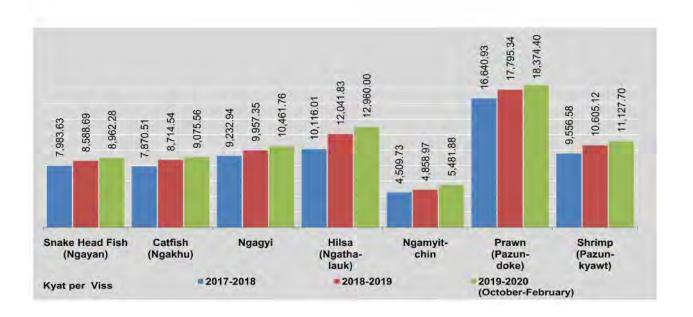

### **PRODUCTION** ANALYSIS

Production statistics represent the volume of production of selected manufacturing commodities, electric power generation, precious minerals and pearls, non-metallic minerals and production of meat, fish, milk and egg.