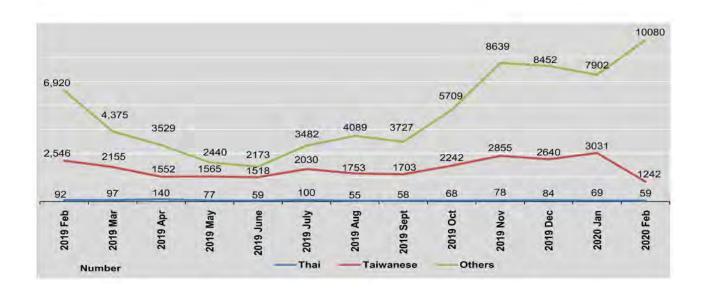

#### **EXPORTS AND IMPORTS OF PRINCIPAL COMMODITIES BY COUNTRY**

In February 2020, major commodities exported to China were gas, base metals, ores, green mung bean, rice and raw rubber. Main exports to Thailand were gas, maize, fish and fish products, garment, and base metals, ores.

The main commodities imported from China were electric machinery and apparatus, base metals and manufactures, non-electric machinery and transport equipment, artificial and synthetic fabrics, and woven and special woven fabrics. Major imports from Singapore were refined mineral oil, non-electric machinery and transport equipment, plastic, chemical elements and compounds, and electric machinery and apparatus.