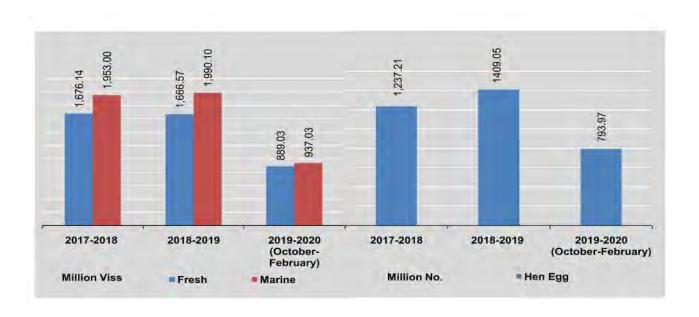

1. FOREIGN TRADE 35

| FY                              | Rubber<br>Manufactures | Crude Oil | Coal and<br>Coke | Refined<br>Mineral Oil | Wheat<br>Flour | Tobacco and<br>Tobacco<br>Manufactures | Cotton<br>Fabric |
|---------------------------------|------------------------|-----------|------------------|------------------------|----------------|----------------------------------------|------------------|
| 2017-2018                       | 157.9                  | #         | 191,1            | 3,887.6                | 13.9           | 61.4                                   | 102.4            |
| 2018-2019                       | 161.3                  | #         | 211.0            | 3,459.7                | 26.2           | 70.3                                   | 120.6            |
| 2019-2020<br>(October-February) | 60.9                   |           | 74.7             | 1,644.4                | 6.0            | 28.6                                   | 53.7             |
| 2019                            |                        |           |                  |                        |                |                                        |                  |
| February                        | 10.7                   | (4)       | 24.4             | 262.2                  | 1.8            | 4.8                                    | 8.4              |
| March                           | 13.9                   | ~         | 32.0             | 278.0                  | 2.2            | 5.8                                    | 7.8              |
| April                           | 12.7                   | - 2       | 24.6             | 314.5                  | 1.6            | 6.1                                    | 10.4             |
| May                             | 16.3                   | #         | 18.2             | 334.5                  | 1.7            | 4.4                                    | 8.7              |
| June                            | 13.6                   |           | 13.2             | 293.6                  | 2.8            | 5.7                                    | 9.1              |
| July                            | 14.3                   | 0         | 17.1             | 298.5                  | 2.1            | 6.3                                    | 7.7              |
| August                          | 13.1                   |           | 10.6             | 217.3                  | 2.5            | 5.9                                    | 11.3             |
| September                       | 12.9                   | 14        | 12.7             | 252.9                  | 1.4            | 4.4                                    | 9.4              |
| October                         | 11.7                   | 14        | 9.7              | 256.8                  | 0.8            | 5.9                                    | 10.1             |
| November                        | 13.4                   | (+)       | 8.1              | 342.3                  | 1.3            | 4.8                                    | 12.2             |
| December                        | 13.3                   |           | 22.6             | 366.8                  | 1.5            | 6.3                                    | 9.8              |
| 2020                            |                        |           |                  |                        | 100            |                                        |                  |
| January                         | 12.7                   | *         | 17.2             | 379.3                  | 1.8            | 6.6                                    | 14.5             |
| February                        | 9.8                    | (-)       | 17.1             | 299.2                  | 0.6            | 5.0                                    | 7.1              |