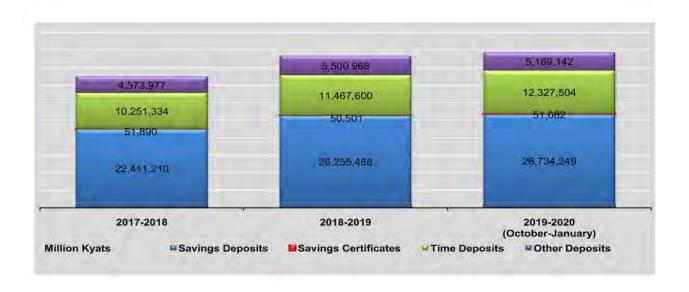

| FY                              | Cotton yarn (thousand lb.) | Cotton fabrics<br>(thousand yd.) | Cotton Longyi (Men's)<br>(thousand No.) |
|---------------------------------|----------------------------|----------------------------------|-----------------------------------------|
| 2017-2018                       | 4,252                      | 1,861                            | 141                                     |
| 2018-2019                       | 4,077                      | 1,227                            | 262                                     |
| 2019-2020<br>(October-February) | 1,573                      | 574                              | 40                                      |
| 2019                            |                            |                                  |                                         |
| February                        | 365                        | 134                              | 10                                      |
| March                           | 390                        | 122                              | 15                                      |
| April                           | 319                        | 81                               | 11                                      |
| May                             | 364                        | 40                               | 39                                      |
| June                            | 360                        | 46                               | 57                                      |
| July                            | 362                        | 9                                | 80                                      |
| August                          | 375                        | 85                               | 12                                      |
| September                       | 391                        | 96                               | 14                                      |
| October                         | 280                        | 50                               | 21                                      |
| November                        | 354                        | 149 (r)                          | 5                                       |
| December                        | 369                        | 106                              | 11                                      |
| 2020                            |                            |                                  |                                         |
| January                         | 264                        | 126                              | 2                                       |
| February                        | 306                        | 143                              | 1                                       |