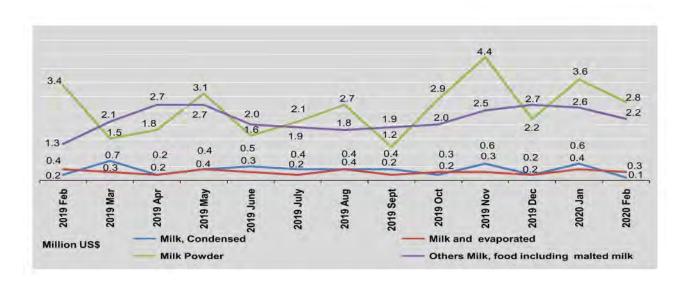

| 2.9            | 2.0                                     |
| November                        | 1,565.6  | 0.6             | 0.3                 | 4.4            | 2.5                                     |
| December                        | 1,892.7  | 0.2             | 0.2                 | 2.2            | 2.7                                     |
| 2020                            |          |                 |                     |                |                                         |
| January                         | 2,052.2  | 0.6             | 0.4                 | 3.6            | 2.6                                     |
| February                        | 1,692.6  | 0.1             | 0.3                 | 2.8            | 2.2                                     |



| FY                              | Taste<br>Powder | Spices | Edible vegetable oil and other hydrogenated oils | Pharmace<br>utical<br>products | Cement | Dyeing<br>tanning and<br>colouring<br>materials | Chemical elements and compounds |
|---------------------------------|-----------------|--------|--------------------------------------------------|--------------------------------|--------|-------------------------------------------------|---------------------------------|
| 2017-2018                       | 24.5            | 13.8   | 601.6                                            | 539.2                          | 55.9   | 40.9                                            | 169.7                           |
| 2018-2019                       | 32.2            | 18.2   | 553.5