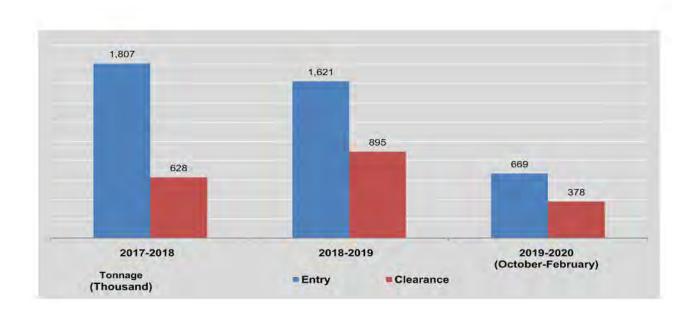

| 123     | 106                   |
| September                       | 160     | 141                   | 142     | 94                    |
| October                         | 145     | 119                   | 142     | 112                   |
| November                        | 125     | 114                   | 128     | 68                    |
| December                        | 134     | 121                   | 136     | 38                    |
| 2020                            |         |                       |         |                       |
| January                         | 148     | 145                   | 163     | 74                    |
| February                        | 150     | 170                   | 156     | 86                    |

Source: Customs Department.



| FY                              | Total     | by Air    | by Sea  | by Land   |
|---------------------------------|-----------|-----------|---------|-----------|
| 2017-2018                       | 3,443,957 | 1,316,616 | 356,204 | 1,771,137 |
| 2018-2019                       | 4,172,714 | 1,667,623 | 343,317 | 2,161,774 |
| 2019-2020<br>(October-February) | 1,868,224 | 817,777   | 128,250 | 922,197   |
| 2019                            |           |           |         |           |
| February                        | 367,733   | 161,930   | 31,972  | 173,831   |
| March                           | 388,710   | 154,302   | 35,473  | 198,935   |
| April                           | 365,789   | 128,648   | 44,596  | 192,545   |
| May                             | 339,911   | 125,774   |