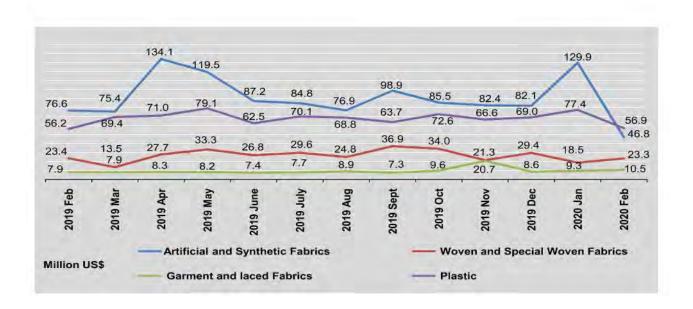

The two main import groups in 2018-2019 were intermediate goods and capital goods. The major products were non-electric machinery and transport equipment, base metals and manufactures, electric machinery and apparatus for capital goods, and refined mineral oil, and artificial and synthetic fabrics for intermediate goods.