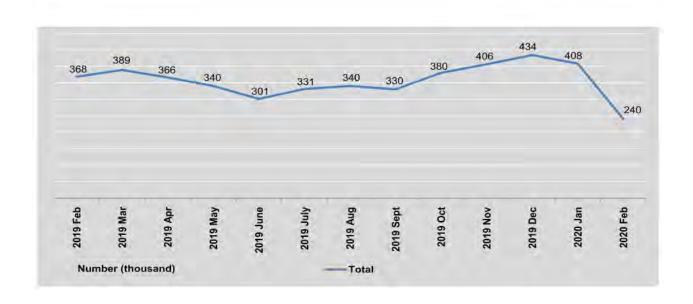

| 171,639   |
| August                          | 339,828   | 142,534   | 19,140  | 178,154   |
| September                       | 330,131   | 135,904   | 18,794  | 175,433   |
| October                         | 379,514   | 158,936   | 22,589  | 197,989   |
| November                        | 406,366   | 183,517   | 24,975  | 197,874   |
| December                        | 433,951   | 193,864   | 30,620  | 209,467   |
| 2020                            | 200       |           |         | 100       |
| January                         | 408,182   | 183,416   | 25,589  | 199,177   |
| February                        | 240,211   | 98,044    | 24,477  | 117,690   |

Note: Includes visitors with visa and daily or overnight travellers with border pass.

Source: Ministry of Hotels and Tourism.



| EV.                             | Ame    | rican  | Aust  | ralian | Bangla | adeshi | Belg  | gium   |
|---------------------------------|--------|--------|-------|--------|--------|--------|-------|--------|
| FY                              | Male   | Female | Male  | Female | Male   | Female | Male  | Female |
| 2017-2018                       | 16,725 | 14,110 | 8,328 | 7,180  | 596    | 194    | 2,600 | 2,504  |
| 2018-2019                       | 16,261 | 13,636 | 7,454 | 6,190  | 762    | 324    | 2,291 | 2,146  |
| 2019-2020<br>(October-February) | 9,618  | 8,247  | 4,122 | 3,479  | 388    | 217    | 1,612 | 1,617  |
| 2019                            |        |        |       |        |        |        |       |        |
| February                        | 1,866  | 1,589  | 73