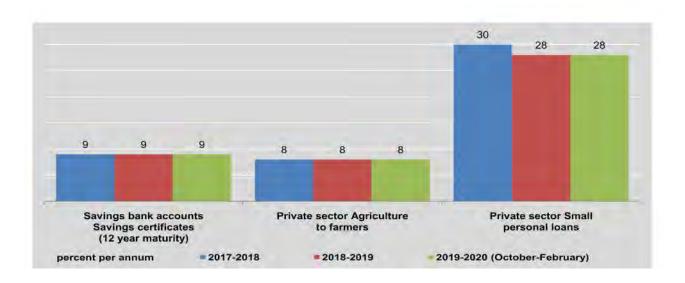

|                                 | Crude Oil *           |                            | Natural Gas                |                     | Petroleum     |
|---------------------------------|-----------------------|----------------------------|----------------------------|---------------------|---------------|
| FY                              | (000) U.S.<br>Barrels | Pipeline Gas<br>(M.Cu.ft.) | As Compressed<br>(M.Cu.ft) | Total<br>(M.Cu.ft.) | coke<br>(M.T) |
| 2017-2018                       | 3,602                 | 633,325.75                 | 7,101.65                   | 640,427.40          | 11,205        |
| 2018-2019                       | 3,168                 | 643,536.87                 | 7,642.57                   | 651,179.44 (r)      | 11,186        |
| 2019-2020<br>(October-February) | 1,175                 | 259,018.00                 | 3,109.80                   | 262,127.80          | 6,064         |
| 2019                            |                       |                            |                            |                     |               |
| February                        | 255                   | 53,794.06                  | 593.03                     | 54,387.09           | 192           |
| March                           | 272                   | 57,212.09                  | 551.05                     | 57,763.14           | 1,184         |
| April                           | 253                   | 52,017.76                  | 614.61                     | 52,632.37           | 121           |
| May                             | 262                   | 61,214.58                  | 673.88                     | 61,888.46 (r)       | 1,378         |
| June                            | 251                   | 58,479.12                  | 650.21                     | 59,129.33           | 458           |
| July                            | 255                   | 57,708.81                  | 667,49                     | 58,376.30           | 1,074         |
| August                          | 258                   | 50,820.17                  | 685.03                     | 51,505.20           | 929 (r        |
| September                       | 250                   | 54,340.42                  | 643.13                     | 54,983.55           | 1,268         |
| October                         | 256                   | 58,954.51                  | 652.81                     | 59,607.32           | 1,303         |
| November                        | 235                   | 53,573.83                  | 628.98                     | 54,202.81           | 340           |
| December                        | 233                   | 46,290.47                  | 639.89                     | 46,930.36           | 1,850         |
| 2020                            |                       |                            |                            |                     | 1973          |
| January                         | 231                   | 50,079.45                  | 625.57                     | 50,705.02           | 1,854         |
| February                        | 220                   | 50,119.74                  | 562.55                     | 50,682.29           | 717           |