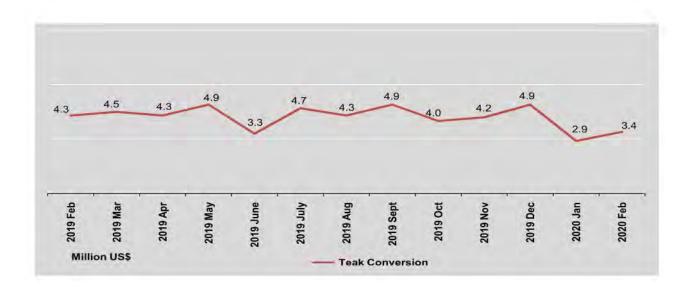

|                                 | Cra      | b     | Teak L                           | og    | Teak Conv                        | ersion | Hardwood                         | d Log |
|---------------------------------|----------|-------|----------------------------------|-------|----------------------------------|--------|----------------------------------|-------|
| FY                              | Quantity | Value | Quantity<br>(thou.cubic.<br>ton) | Value | Quantity<br>(thou.cubic.<br>ton) | Value  | Quantity<br>(thou.cubic.<br>ton) | Value |
| 2017-2018                       | 21.1     | 77.5  | - 1                              | (4)   | 37.1                             | 63.3   | -                                | - 9   |
| 2018-2019                       | 18.7     | 75.0  |                                  | -     | 29.2                             | 53.5   |                                  |       |
| 2019-2020<br>(October-February) | 7.0      | 28.7  | -                                | -     | 9.8                              | 19.4   | -                                |       |
| 2019                            |          |       |                                  |       |                                  |        |                                  |       |
| February                        | 1.5      | 6.9   | -                                | -     | 2.4                              | 4.3    |                                  |       |
| March                           | 1.3      | 7.1   | -                                | ~     | 2.6                              | 4.5    |                                  | -     |
| April                           | 1.2      | 5.2   | 2.5                              | 4-1   | 1.9                              | 4.3    |                                  |       |
| May                             | 1.7      | 7.1   | -                                | (+)   | 2.7                              | 4.9    | -                                |       |
| June                            | 1.7      | 7.6   |                                  | 4     | 1.7                              | 3.3    | -                                |       |
| July                            | 1.9      | 6.9   | -                                | -     | 2.3                              | 4.7    |                                  |       |
| August                          | 1.6      | 6.6   | To the steel                     |       | 1.9                              | 4.3    |                                  | -     |
| September                       | 1.3      | 3.1   | -                                | 12    | 2.5                              | 4.9    | -                                |       |
| October                         | 1.7      | 6.0   | 3-                               | (-)   | 2.0                              | 4.0    |                                  |       |
| November                        | 1.7      | 6.8   | -                                | 1     | 2.0                              | 4.2    | 9                                |       |
| December                        | 1.6      | 6.5   |                                  | 143   | 2.5                              | 4.9    | 1.5                              |       |
| 2020                            | 3        |       |                                  |       | 5                                |        |                                  |       |
| January                         | 1.3      | 5.8   | -                                | -     | 1.6                              | 2.9    | -                                | -     |
| February                        | 0.7      | 3.6   | - 42                             | - 2   | 1.7                              | 3.4    |                                  |       |