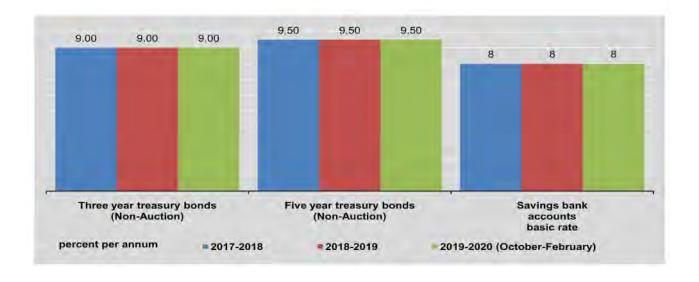

|                                 | Crude Oil *           |                            | Natural Gas                |                     | Petroleum     |
|---------------------------------|-----------------------|----------------------------|----------------------------|---------------------|---------------|
| FY                              | (000) U.S.<br>Barrels | Pipeline Gas<br>(M.Cu.ft.) | As Compressed<br>(M.Cu.ft) | Total<br>(M.Cu.ft.) | coke<br>(M.T) |
| 2017-2018                       | 3,602                 | 633,325.75                 | 7,101.65                   | 640,427.40          | 11,205        |
| 2018-2019                       | 3,168                 | 643,536.87                 | 7,642.57                   | 651,179.44 (r)      | 11,186        |
| 2019-2020<br>(October-February) | 1,175                 | 259,018.00                 | 3,109.80                   | 262,127.80          | 6,064         |
| 2019                            |                       |                            |                            |                     |               |
| February                        | 255                   | 53,794.06                  | 593.03                     | 54,387.09           | 192           |
| March                           | 272                   | 57,212.09                  | 551.05                     | 57,763.14           | 1,184         |
| April                           | 253                   | 52,017.76                  | 614.61                     | 52,632.37           | 121           |
| May                             | 262                   | 61,214.58                  | 673.88                     | 61,888.46 (r)       | 1,378         |
| June                            | 251                   | 58,479.12                  | 650.21                     | 59,129.33           | 458           |
| July                            | 255                   | 57,708.81                  | 667,49                     | 58,376.30           | 1,074         |
| August                          | 258                   | 50,820.17                  | 685.03                     | 51,505.20           | 929 (r        |
| September                       | 250                   | 54,340.42                  | 643.13                     | 54,983.55           | 1,268         |
| October                         | 256                   | 58,954.51                  | 652.81                     | 59,607.32           | 1,303         |
| November                        | 235                   | 53,573.83                  | 628.98                     | 54,202.81           | 340           |
| December                        | 233                   | 46,290.47                  | 639.89                     | 46,930.36           | 1,850         |
| 2020                            |                       |                            |                            |                     | 1973          |
| January                         | 231                   | 50,079.45                  | 625.57                     | 50,705.02           | 1,854         |
| February                        | 220                   | 50,119.74                  | 562.55                     | 50,682.29           | 717           |